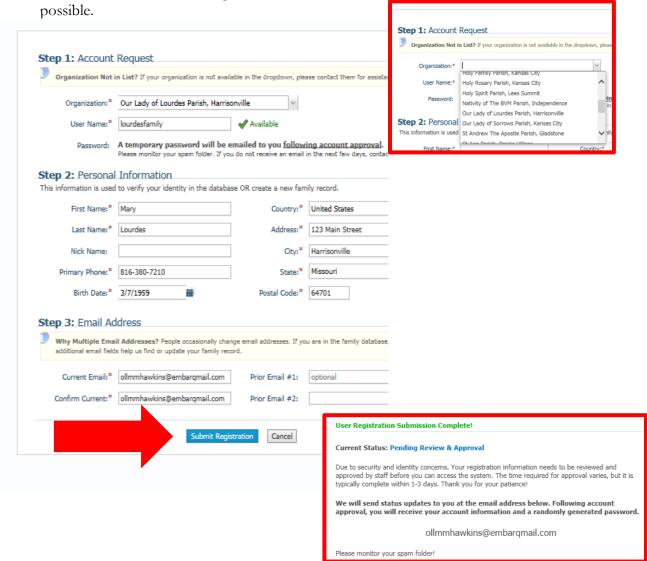

1. To request access to Our Lady of Lourdes new, online parish census system, CLICK HERE and follow the instructions below:

| Connection Con                                                          | necting People and the Church                                                                                                                                                                                                                   |
|-------------------------------------------------------------------------|-------------------------------------------------------------------------------------------------------------------------------------------------------------------------------------------------------------------------------------------------|
| Welcome! Sign In Below  Username:*  Password:*  New User? Let password? | For security purposes - we only support the following browsers:  IE 8.0+, FireFox 3.0+, Safari 3.0+ and Chrome 2.0+.  If you do not have any of these installed on your system you must install or upgrade to one of them before you can login. |
|                                                                         | Use of this software, website, and services is subject to the <u>Terms of Use</u>                                                                                                                                                               |

Use the dropdown box under Account Request to choose Our Lady of Lourdes Parish, Harrisonville for the organization. Enter a User Name and complete as much of Step 2: Personal Information and Step 3: Email Address as

3. At this point, check your email for your temporary password. Depending on how much information the system was able to match, you may receive your email immediately, or you may have to wait for the business manager to verify and approve your registration on the next business day.

Once you receive your temporary password, use it along with the Username you created to log in and set a new password by again <u>CLICKING HERE</u>. From now on, you can quickly log into the system to edit or update information as necessary by using your unique User Name and new password.

AND you have earned \$500 in prayer bucks for registering! Continue earning prayer bucks below!

4. Upon entering the system, you will be on the **Home** page where your different options are listed across the top as **Home**, **My Family**, **My Education**, **My Offering** and **My Ministry**. From the **Home** tab, you can easily navigate to the **Pictorial Directory** to get