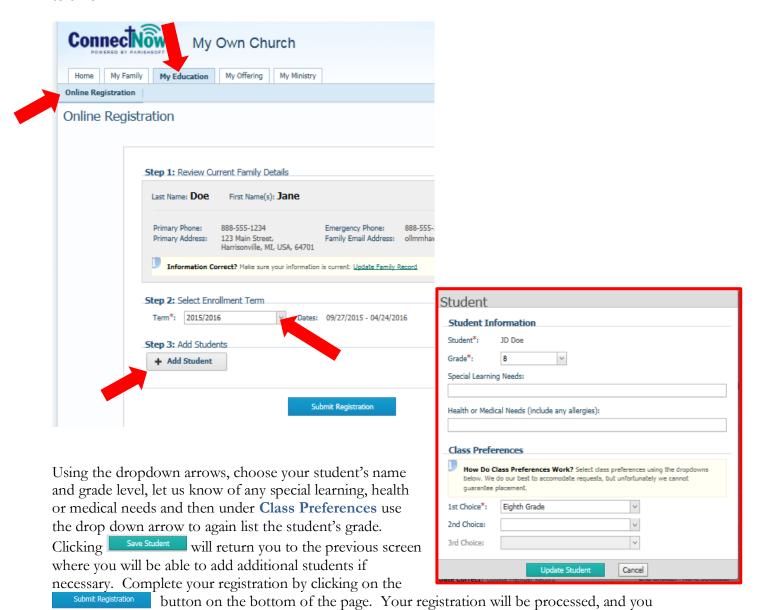

If you have a child who will be in our *School of Religion* or *Confirmation* programs this year, please click on the **My Education** tab, followed by the **Online Registration** tab to enroll them and earn \$500 in prayer bucks. If you have already updated your family information, you may proceed to **Step 2** where you need to use the dropdown box to choose the 2015/2016 school **Term** and then **Step 3** where you will click on the **Add Student** button to select the first child you would like to enroll.

will receive a email confirmation within a few days. (You also earn \$500 in prayer bucks. )