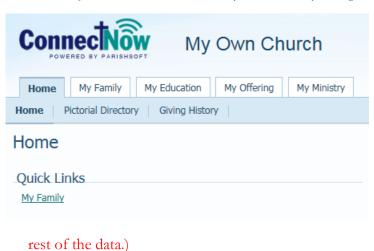

AND you have earned \$500 in prayer bucks for registering! Continue earning prayer bucks below!

4. Upon entering the system, you will be on the **Home** page where your different options are listed across the top as **Home**, **My Family**, **My Education**, **My Offering** and **My Ministry**. From the **Home** tab, you can easily navigate to the **Pictorial Directory** to get

contact information for any of our registered parishioners. Accessing **Giving History** will allow you to review your personal contributions to our parish.

(**NOTE**: Only registered parishioners of *Our Lady of Lourdes* will be able to access our system. Parishioners will be able to see **only** your names, contact information and photo. Only staff members will be able to access the

NOTE: Clicking on "My Offering" and "Giving History" will allow you to view your contributions over the last few years. Only you, the Pastor and the Parish Business Manger have access to this information.